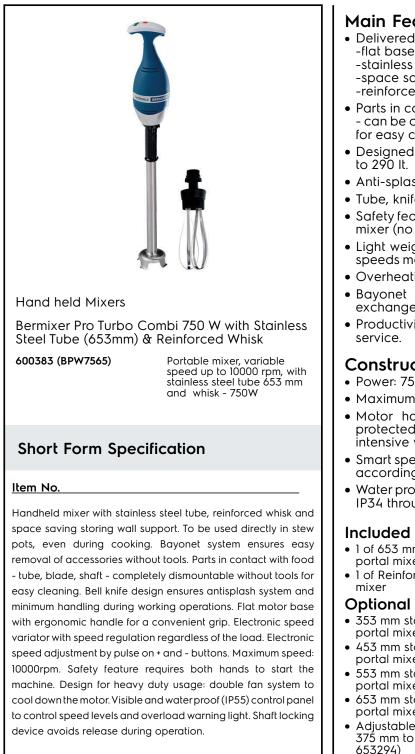

# Electrolux

Hand held Mixers Bermixer Pro Turbo Combi 750 W with Stainless Steel Tube (653mm) & **Reinforced Whisk** 

| TEM #   |  |
|---------|--|
| MODEL # |  |
| NAME #  |  |
| SIS #   |  |
| AIA #   |  |

### Main Features

- Delivered with: -flat base motor -stainless steel whisk and tube
  - -space saving storing wall support
  - -reinforced whisk
- Parts in contact with food tube, blade, shaft - can be completely dismounted without tools for easy cleaning.
- Designed to be used directly in stew pots up
- Anti-splash bell knife design.
- Tube, knife and whisks are dishwasher safe.
- Safety feature requires both hands to start the mixer (no volt release system).
- Light weight, ergonomic grip and adjustable speeds make preparation tasks fast and easy.
- Overheating warning red indicator.
- Bayonet system makes fast and simple to exchange tools.
- Productivity suitable for 50 to 300 meals per

#### Construction

- Power: 750 watts.
- Maximum speed 10000 rpm.
- Motor has an air cooling system and is protected against overheating (in case of long intensive work).
- Smart speed control to ensure the right power according to the work load.
- Water protected motor unit (controls are IP55, IP34 throughout machine).

#### Included Accessories

 1 of 653 mm stainless steel tube for PNC 650135 portal mixer bermixer 1 of Reinforced whisk for portable PNC 653578