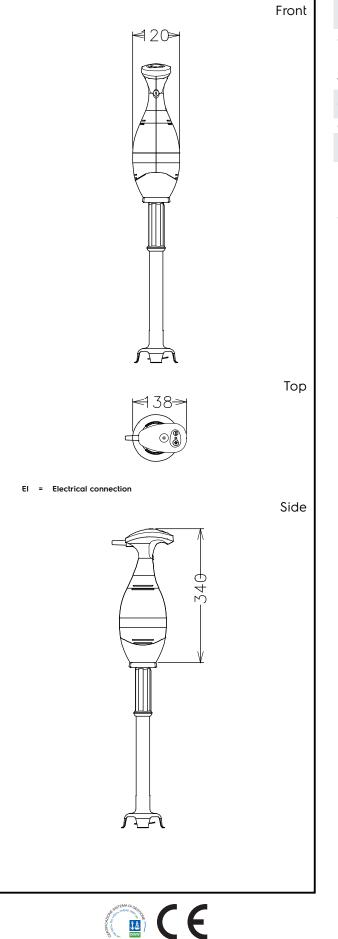

#### Hand held Mixers Bermixer Pro Turbo Combi 750 W with Stainless Steel Tube (653mm) & Reinforced Whisk

| Supply voltage:              |                          |
|------------------------------|--------------------------|
| 600383 (BPW7565)             | 220-240 V/1N ph/50/60 Hz |
| Electrical power:            | 0.75 kW                  |
| Total Watts:                 | 0.75 kW                  |
| Capacity:                    |                          |
| Capacity (up to):            | 290 liter                |
| Key Information:             |                          |
| External dimensions, Height: | 965 mm                   |
| External dimensions, Width:  | 138 mm                   |
| External dimensions, Depth:  | 120 mm                   |
| Shipping weight:             | 5 kg                     |